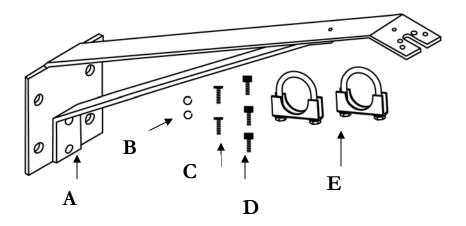

## Onset Computer Corporation Light Sensor Bracket Packing List (part # M-LBB)

|   | Qty | √ | Item(s)                                  |
|---|-----|---|------------------------------------------|
| A | 1   |   | Light Sensor Mounting Bracket            |
| В | 2   |   | Lock Washers #6                          |
| C | 2   |   | 6-32 x 5/16" Phillips Pan Head Screws    |
| D | 3   |   | 6-32 x 3/8" Thumb Screws                 |
| Е | 2   |   | 1 5/8" U-bolt with Saddle Clamp and Nuts |